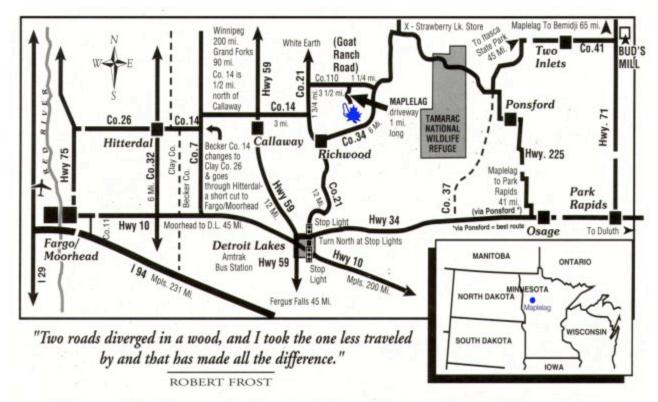

## Directions:

Join us at Maplelag on that less traveled road for an unforgettable experience.

Maplelag is located within the White Earth Reservation boundaries, 20 miles northeast of Detroit Lakes, MN, and about one hour northeast of Fargo-Moorhead. We are four and a half hours northwest of Mpls/St. Paul and four hours south of Winnipeg and four hours east of Bismarck. Located on Little Sugarbush Lake in a maple-basswood climax forest, prairie lands are just five miles west of us, with no forests to speak of until the Rockies. To our east and north, you will find a mix of aspen, hardwood and pine stands. Itasca State Park (the source of the Mississippi River), is less than an hour away. And, it is half an hour to the Tamarack National Wildlife Refuge.